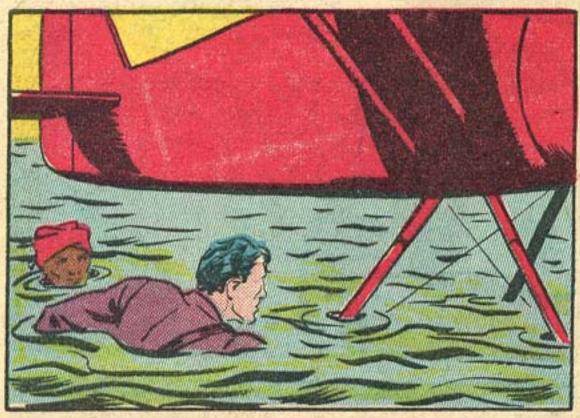

FEET!

LAND OF CALIFORNIA!

TWO ITALIAN SPIES WAY-LAID LOOP LOGAN AND TOGGED HIM - BOUND AND WEIGHTED-INTO THE WATERS OF THE NILE.. BUT LOGAN'S FAITHFUL SERVANT, CLATRA, DOVE TO LIE RESCUE.. NOW, JUST AS THE SPIES ARE ABOUT TO TAKE OFF IN THEIR SEAPLANE, LOOP AND CLATRA APPROACH THROUGH THE WATER!